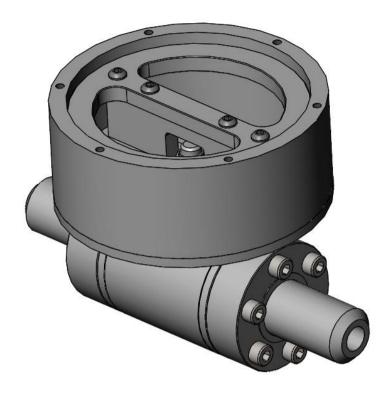

#### **Description:**

ROV manipulator operated floating ball valve designed to be integrated into main pipework runs. Available with various pipe stubs in various pipe schedules upto XXS and in 1", 2", and 3" pipe sizes. Also available in various materials including stainless steel and duplex.

# Manipulator operated ball valve – pipe version

#### **MAIN FEATURES**

- Manipulator operated
- Available in 1, 2, or 3" variants
- Bore matches pipe schedule upto XXS
- Various material options